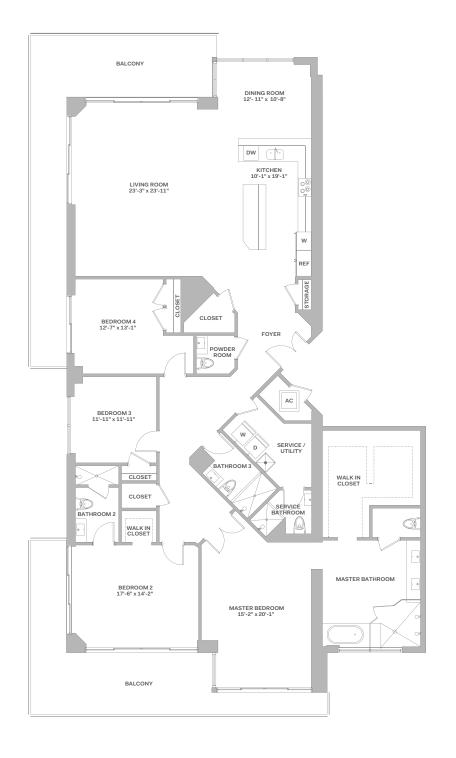

## 4 BEDROOMS | 4.5 BATHROOMS UTILITY | SERVICE QUARTERS

FLOORS: 37-41

| RESIDENCE | 3,237 sq. ft. | 301 sq. mt. |
|-----------|---------------|-------------|
| BALCONY   | 738 sq. ft.   | 69 sq. mt.  |
| TOTAL     | 3,975 sg. ft. | 370 sa. mt. |

Stated dimensions are measured to the exterior boundaries of the exterior walls and the centerline of interior structural components of the building, and in fact vary from the dimensions are measured to the exterior walls and excludes interior structural components of the building, and in fact vary from the dimensions that would be determined by using the description and definition of the "Unit" set forth in the Declaration (which generally only includes the interior airspace between the perimeter walls and excludes interior structural components). For your reference, the area of the Unit, determined in accordance with those defined unit boundaries, is 2,991 square feet. Note that measurements of room were a perfect rectangle), without regard for any cutouts. Accordingly, the area of the actual some walls and development plans are subject to change. The size and configuration of balconies and terraces varies throughout the building. The balcony for your unit, see Exhibit "2" to the Declaration of Condominium. See legal disclaimer on back cover.