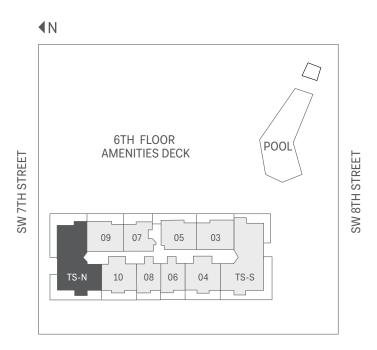

## 4 BEDROOMS | 4.5 BATHROOMS UTILITY | SERVICE QUARTERS

FLOORS: 37-41

| RESIDENCE | 3,237 sq. ft. | 301 sq. mt. |
|-----------|---------------|-------------|
| BALCONY   | 738 sq. ft.   | 69 sq. mt.  |
| TOTAL     | 3,975 sg. ft. | 370 sa. mt. |